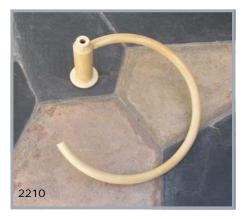

## Design Your Own Bath Hardware from Anne At Home It's as easy as 1..2..3..!

**Step One**: Choose a base piece from these functions.

#2201 18" Towel Bar #2210 Towel Ring

#2203 24" Towel Bar #2211 Tissue Holder