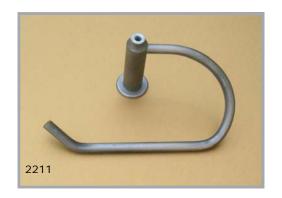

## Design Your Own Bath Hardware from Anne At Home It's as easy as 1..2..3..!

**Step One**: Choose a base piece from these functions.

#2201 18" Towel Bar #2210 Towel Ring

#2203 24" Towel Bar #2211 Tissue Holder