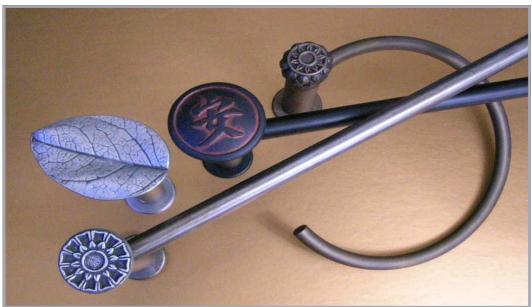

#2212 Robe Hook/Curtain Tie Back

**Step Two**: Choose an accent piece from our Design Your Own Bath Hardware selection or from our pewter cabinet knobs.

## **Step Three**: Choose any of our 38 finishes for both the base and accent piece. Assemble and mount on wall.

Each component is packaged with a concealed mounting system. Easy to follow installation instructions included. The accent knobs are easily attached and can be quickly changed when redecorating.