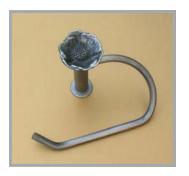

## Design Your Own Bath Hardware from Anne At Home It's as easy as 1..2..3..!

**Step One**: Choose a base piece from these functions.

#2201 18" Towel Bar #2210 Towel Ring

#2203 24" Towel Bar #2211 Tissue Holder

#2212 Robe Hook/Curtain Tie Back

**Step Two**: Choose an accent piece from our Design Your Own Bath Hardware selection or from our pewter cabinet knobs.