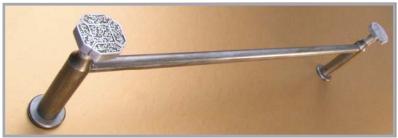

## Design Your Own Bath Hardware from Anne At Home It's as easy as 1..2..3..!

**Step One**: Choose a base piece from these functions.

#2201 18" Towel Bar #2210 Towel Ring

#2203 24" Towel Bar #2211 Tissue Holder

#2212 Robe Hook/Curtain Tie Back

**Step Two**: Choose an accent piece from our Design Your Own Bath Hardware selection or from our pewter cabinet knobs.