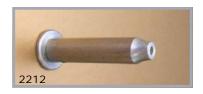

#2212 Robe Hook/Curtain Tie Back

**Step Two**: Choose an accent piece from our Design Your Own Bath Hardware selection or from our pewter cabinet knobs.