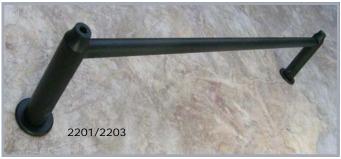

## Design Your Own Bath Hardware from Anne At Home It's as easy as 1..2..3..!

**Step One**: Choose a base piece from these functions.

#2201 18" Towel Bar #2210 Towel Ring

#2203 24" Towel Bar #2211 Tissue Holder